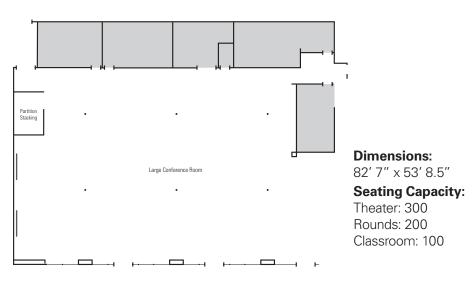

# Founders' Wing

Dedicated to preserving EAA®'s heritage and culture for future generations, the Founders' Wing highlights EAA's significant accomplishments throughout its history. The main floor can accommodate up to 400, surrounding your guests with the history of EAA's annual convention, AirVenture, since 1953. An intimate atmosphere awaits on the mezzanine level, where your guests can enjoy viewing the Founders' Library and the EAA Legacy Wall while overlooking suspended aircraft and aviation artwork.

### **Dimensions**

77' 10" W x 95' L (7,400 sq. ft.)

### **Seating Capacity**

Theater: 400 Rounds: 240 Classroom: 100

\*Please see your event coordinator for additional audiovisual details.