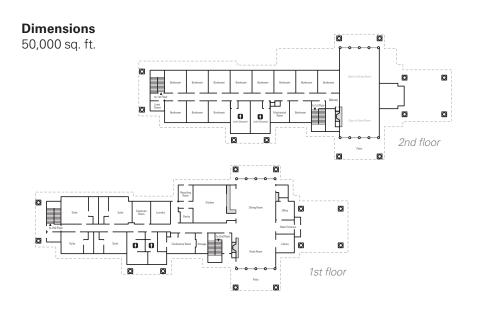

e your home away from home! The Air Academy Lodge is a great place for corporate retreats, family reunions, weddings, baby showers, or any type of party that requires a relaxed, homey feeling. Complete with 16 guest rooms (12 bunkrooms and 4 suites), a great room, kitchen (for caterer use only), dining room, classrooms, conference rooms, library, fireplace, pool, foosball and pingpong tables, and outdoor facilities, including an outdoor gazebo with fire pit. The rooms noted below make for great meeting and activity areas within the Air Academy Lodge.

Please inquire about overnight accommodations and pricing



| Room                  | Seating Capacity |
|-----------------------|------------------|
| Great/Dining Room     | 54               |
| Conference/Board Room | 8                |







# **EAA®** Corporate Retreat Package

Make the Air Academy Lodge your home away from home for your corporate retreat! Complete with 16 guest rooms (12 bunkrooms and 4 suites), a great room, dining room, conference room, library, fireplace, pool, foosball and ping-pong tables, and outdoor facilities, including an outdoor gazebo with firepit. Use of the Conference Center, located on the lower level of the EAA Education Center, for meetings is also included. The Conference Center has full technology capabilities to accommodate your needs.

### **Included With Retreat Package**

- Two-day, one-night stay in the EAA Air Academy Lodge.
- Breakfast, dinner, and lunch.
- Nonalcoholic beverages.
- Access to Conference Center for meetings and lunch.
- Dinner in an exhibit space at the EAA Avia