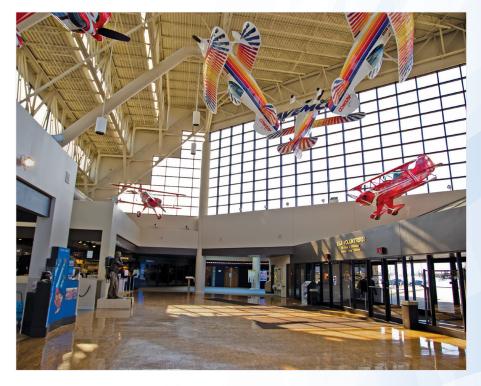

# **EAA Aviation Museum**<sup>™</sup> **Lobby**

The magnificent "Tower of Aviation" welcomes your guests to the EAA® Aviation Center, creating a striking setting for any gathering. The lobby is the perfect place for meeting registration and greeting or for hors d'oeuvres and cocktail receptions.