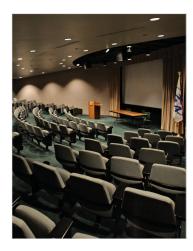

# **Vette Theater**

EAA's state-of-the-art amphitheater can accommodate major video presentations with comfortable theater seating for 116. Each seat also has a slide-away writing surface, making it the ideal setting for meetings that require note-taking. A private stairway entrance can be used to reach the facility.

### **Dimensions**

1,667 sq. ft.

### **Seating Capacity**

Theater: 116

### **AV Equipment Included\***

XGA ceiling-mounted projector (1)
7.5' H x 10' W screen
In-house PA system
Podium with one wired microphone (1)
Wireless microphone (1)
Lavalier microphone (1)

\*Please see your event coordinator for additional audiovisual details.