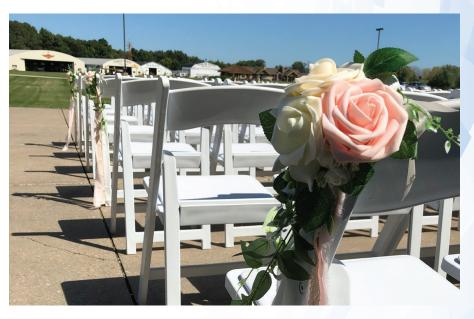

# Leeward Plaza

Located just outside the doors of the Fergus Plaza, the Leeward Plaza is the perfect choice for an outdoor wedding ceremony or casual reception. Not only does the location have all the amenities of the adjacent museum, it also features EAA®'s Pioneer Airport, providing a stunning aviation backdrop. Convenient drive-up facilities for caterers and other logistics make this an easy area to set up and tear down. Includes grass area.

### **Dimensions**

104' W x 64' L (4,480 sq. ft.)

### **Seating Capacity\***

Rounds: 160 Theater: 75

\*Additional capacity on grass lawn