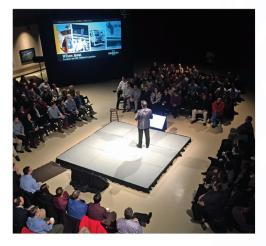

# **Eagle Hangar**

Our largest, and perhaps the most visually impressive space within the EAA Aviation Museum<sup>™</sup>, the Eagle Hangar houses restored military aircraft to create an unmatched backdrop of nostalgia. With history, class, and space for any aspect you need at your event, from place cards and gift tables to bars to a photo booth, this is the perfect venue for all types of events ranging from weddings to corporate meetings.

### Seating Capacity\*

Theater: 600 Banquet: 300

Classroom: 300

\*Capacity based on set-up of area. Please contact your event coordinator to discuss floor plan options.