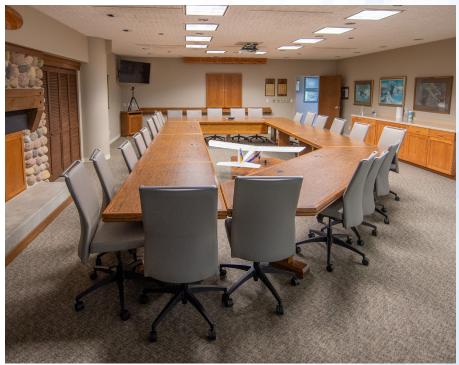

### **Batten Boardroom**

Located on the lower level of the EAA Aviation Center, the Batten Boardroom offers privacy and comfort in an exceptional meeting facility. It also has full technology capability to accommodate your needs. If desired, you can take the edge off a winter chill or add the right casual touch with the in-room fieldstone fireplace. The Batten Boardroom overlooks the Leeward Plaza and Pioneer Airport and is adjacent to the Fergus Plaza.

### **Dimensions**

26' W x 40' 5" L (873 sq. ft.)

# **Seating Capacity**

Conference: 26

### **AV Equipment Included\***

WUXGA ceiling-mounted projector (1) 4.25' H x 7.5' W roll-down screen (1) 55" mounted HDTV (1) PC laptop (1)

\*Please see your event coordinator for additional audiovisual details.