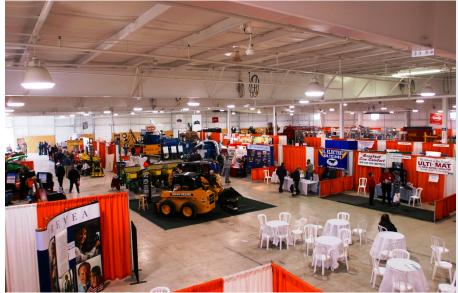

# **Exhibit Hangars**

There are no better convention/exhibit facilities in the area than these four hangars located on the EAA AirVenture grounds. Each summer, the buildings welcome hundreds of aviation exhibitors from around the world and supply their logistical needs. Located close enough together to allow for an easy walk to any of them if space in multiple hangars is needed, the layout is perfect for organizing your event, convention, festival, or exposition show needs, with plenty of adjacent parking room and even an aircraft taxiway if needed. Outdoor exhibit space and camping facilities are available upon request.

### **Dimensions**

Hangar A (heat & electricity): 200' W  $\times$  200' L (40,000 sq. ft.) Hangar B (restrooms, heat, & electricity): 200' W  $\times$  200' L (40,000 sq. ft.) Hangar D (heat & electricity): 200' W  $\times$  290' L (58,000 sq. ft.) 200' W  $\times$  200' L (40,000 sq. ft.)

| Seating Capacity | <b>Banquet</b> | Rounds | Theater | Classroom |
|------------------|----------------|--------|---------|-----------|
| Hangar A:        | 2,500          | 2,500  | 4,000   | 500       |
| Hangar B:        | 2,500          | 2,500  | 4,000   | 500       |
| Hangar C:        | 4,000          | 3,500  | 6,450   | 500       |
| Hangar D:        | 2,500          | 2,500  | 4,000   | 500       |