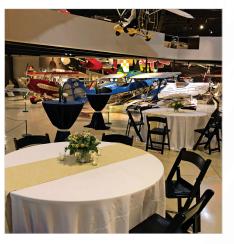

# **EAA Aviation Museum**™

This space is one of the most remarkable venues available anywhere for meetings, receptions, or gatherings. Nearly 100 aircraft are displayed throughout the museum, offering much more than the standard event atmosphere for your group. There are numerous galleries within the EAA Aviation Museum that provide outstanding backdrops for your event.

# **Eagle Hangar**

Our largest, and perhaps the most visually impressive space within the EAA Aviation Museum<sup>™</sup>, the Eagle Hangar houses restored military aircraft to create an unmatched backdrop of nostalgia. With history, class, and space for any aspect you need at your event, from place cards and gift tables to bars to a photo booth, this is the perfect venue for all types of events ranging from weddings to corporate meetings.