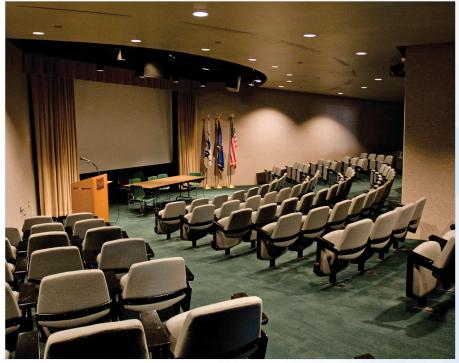

# **Vette Theater**

EAA's state-of-the-art amphitheater can accommodate major video presentations with comfortable theater seating for 116. Each seat also has a slide-away writing surface, making it the ideal setting for meetings that require note-taking. A private stairway entrance can be used to reach the facility.

Food and beverages are not allowed in the Vette Theater.

### **Dimensions**

1,667 sq. ft.

### **Seating Capacity**

Theater: 116

### **AV Equipment Included\***

XGA ceiling-mounted projector (1)
7.5' H x 10' W screen
In-house PA system
Podium with one wired microphone (1)
Wireless microphone (1)
Lavalier microphone (1)

\*Please see your event coordinator for additional audiovisual details.