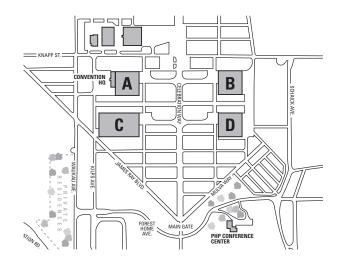

# **Exhibit Hangars**

There are no better convention/exhibit facilities in the area than these four hangars located on the EAA AirVenture grounds. Each summer, the buildings welcome hundreds of aviation exhibitors from around the world and supply their logistical needs. Located close enough together to allow for an easy walk to any of them if space in multiple hangars is needed, the layout is perfect for organizing your event, convention, festival, or exposition show needs, with plenty of adjacent parking room and even an aircraft taxiway if needed. Outdoor exhibit space and camping facilities are available upon request.

### **Dimensions**

Hangar A (heat & electricity): 200' W  $\times$  200' L (40,000 sq. ft.) Hangar B (restrooms, heat, & electricity): 200' W  $\times$  200' L (40,000 sq. ft.) Hangar D (heat & electricity): 200' W  $\times$  290' L (58,000 sq. ft.) 200' W  $\times$  200' L (40,000 sq. ft.)

| Seating Capacity | <b>Banquet</b> | Rounds | Theater | Classroom |
|------------------|----------------|--------|---------|-----------|
| Hangar A:        | 2,500          | 2,500  | 4,000   | 500       |
| Hangar B:        | 2,500          | 2,500  | 4,000   | 500       |
| Hangar C:        | 4,000          | 3,500  | 6,450   | 500       |
| Hangar D:        | 2,500          | 2,500  | 4,000   | 500       |