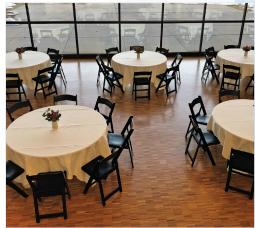

# Founders' Wing

Dedicated to preserving EAA®'s heritage and culture for future generations, the Founders' Wing highlights EAA's significant accomplishments throughout its history. The main floor can accommodate up to 400, surrounding your guests with the history of EAA's annual convention, AirVenture, since 1953. An intimate atmosphere awaits on the mezzanine level, where your guests can enjoy viewing the Founders' Library and the EAA Legacy Wall while overlooking suspended aircraft and aviation artwork.

### **Seating Capacity**

Theater: 400 Rounds: 240 Classroom: 100

\*Please see your event coordinator for additional audiovisual details.