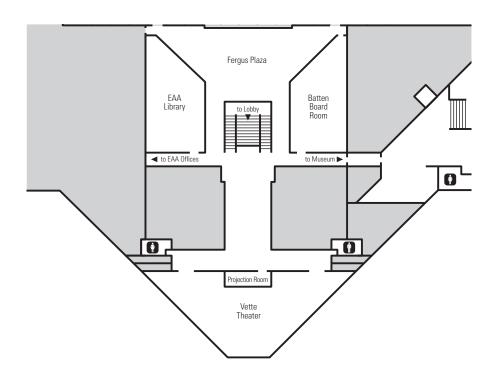

# Fergus Plaza

A two-story panoramic view greets guests to the Fergus Plaza, conveniently located on the lower level of the EAA Aviation Museum<sup>™</sup>, and just inside the main entrance. The view looks out on Leeward Plaza and EAA's picturesque Pioneer Airport, a remarkable re-creation of a 1930s aerodrome. Ideal for receptions, private luncheons, and after-hours events, the Fergus Plaza is also conveniently located adjacent to a small catering kitchen.

### **Dimensions**

74' W x 32' L (1,796 sq. ft.)

### **Seating Capacity**

### **Batten Boardroom**

Located on the lower level of the EAA Aviation Center, the Batten Boardroom offers privacy and comfort in an exceptional meeting facility. It also has full technology capability to accommodate your needs. If desired, you can take the edge off a winter chill or add the right casual touch with the in-room fieldstone fireplace. The Batten Boardroom overlooks the Leeward Plaza and Pioneer Airport and is adjacent to the Fergus Plaza.

### **Dimensions**

26' W x 40' 5" L (873 sq. ft.)