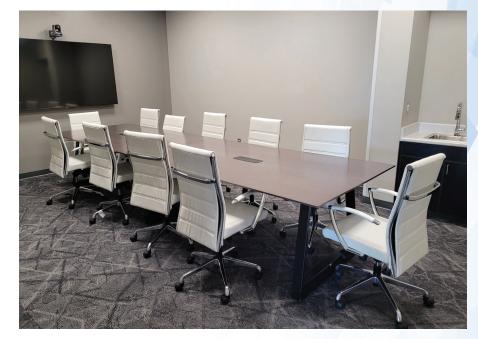

# Conference Center Boardroom

Located on the lower level of the brand-new EAA® Education Center, the Conference Center Boardroom is an ideal space for small business meetings. It is equipped with state-of-the-art videoconferencing equipment, perfect for utilizing Web-based programs such as Zoom or Microsoft Teams.

### **AV Equipment Included\***

85" wall-mounted TV Camera/microphone array system Wireless keyboard & mouse PC laptop (1)

### **Dimensions**

Width: 20' 7" Length: 14' 6" Sq. Ft.: 298' 6"

### **Seating Capacity**

Conference: 12

\*Please see your event coordinator for additional audiovisual details.