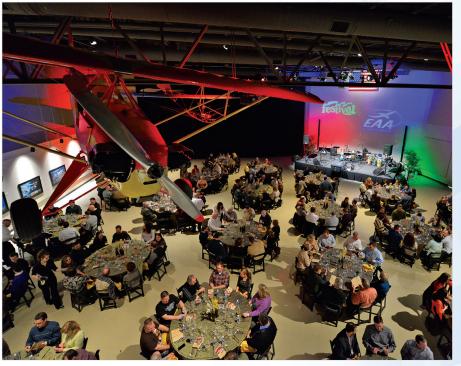

# **Eagle Hangar**

Our largest, and perhaps the most visually impressive space within the EAA Aviation Museum<sup>™</sup>, the Eagle Hangar houses restored military aircraft to create an unmatched backdrop of nostalgia. With history, class, and space for any aspect you need at your event, from place cards and gift tables to bars to a photo booth, this is the perfect venue for all types of events ranging from weddings to corporate meetings.

### **Dimensions**

186' W x 186' 10" L (34,596 sq. ft.)

### Seating Capacity\*

Theater: 600 Banquet: 300

Classroom: 300

\*Capacity based on set-up of area. Please contact your event coordinator to discuss floor plan options.