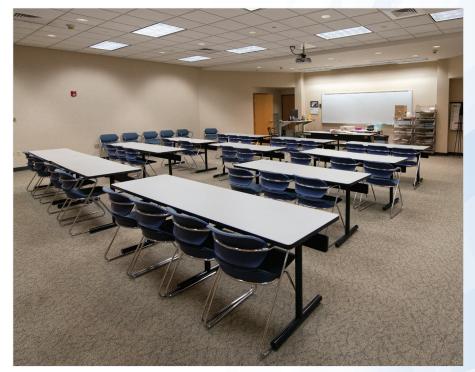

# Conference Center Boardroom

Located on the lower level of the brand-new EAA® Education Center, the Conference Center Boardroom is an ideal space for small business meetings. It is equipped with state-of-the-art videoconferencing equipment, perfect for utilizing Web-based programs such as Zoom or Microsoft Teams.

### **AV Equipment Included\***

85" wall-mounted TV Camera/microphone array system Wireless keyboard & mouse PC laptop (1)

### **Dimensions**

Width: 20' 7" Length: 14' 6" Sq. Ft.: 298' 6"

### **Seating Capacity**

Conference: 12

\*Please see your event coordinator for additional audiovisual details.