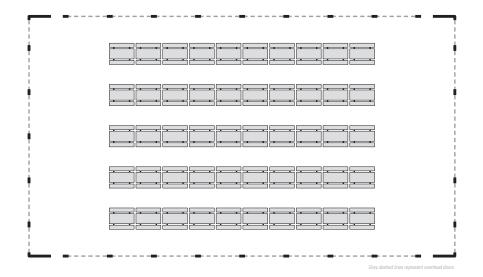

# **Exhibit Hangars**

There are no better convention/exhibit facilities in the area than these four hangars located on the EAA AirVenture grounds. Each summer, the buildings welcome hundreds of aviation exhibitors from around the world and supply their logistical needs. Located close enough together to allow for an easy walk to any of them if space in multiple hangars is needed, the layout is perfect for organizing your event, convention, festival, or exposition show needs, with plenty of adjacent parking room and even an aircraft taxiway if needed. Outdoor exhibit space and camping facilities are available upon request.

### **Dimensions**

Hangar A (heat & electricity): 200' W  $\times$  200' L (40,000 sq. ft.) Hangar B (restrooms, heat, & electricity): 200' W  $\times$  200' L (40,000 sq. ft.) Hangar D (heat & electricity): 200' W  $\times$  290' L (58,000 sq. ft.) 200' W  $\times$  200' L (40,000 sq. ft.)

| Seating Capacity | <b>Banquet</b> | Rounds | Theater | Classroom |
|------------------|----------------|--------|---------|-----------|
| Hangar A:        | 2,500          | 2,500  | 4,000   | 500       |
| Hangar B:        | 2,500          | 2,500  | 4,000   | 500       |
| Hangar C:        | 4,000          | 3,500  | 6,450   | 500       |
| Hangar D:        | 2,500          | 2,500  | 4,000   | 500       |