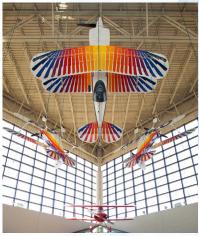

# **EAA Aviation Museum**<sup>™</sup> **Lobby**

The magnificent "Tower of Aviation" welcomes your guests to the EAA® Aviation Center, creating a striking setting for any gathering. The lobby is the perfect place for meeting registration and greeting or for hors d'oeuvres and cocktail receptions.

### **Dimensions**

55' 2" W x 124' 4" L (1,500 sq. ft.)

### **Seating Capacity**

Rounds: 50 Theater: 100