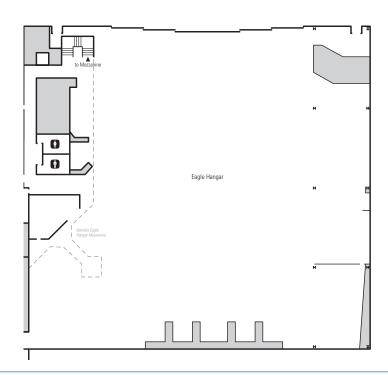

# **Eagle Hangar**

Our largest, and perhaps the most visually impressive space within the EAA Aviation Museum<sup>™</sup>, the Eagle Hangar houses restored military aircraft to create an unmatched backdrop of nostalgia. With history, class, and space for any aspect you need at your event, from place cards and gift tables to bars to a photo booth, this is the perfect venue for all types of events ranging from weddings to corporate meetings.

### **Dimensions**

186' W x 186' 10" L (34,596 sq. ft.)

### Seating Capacity\*

Theater: 600 Banquet: 300

Classroom: 300

\*Capacity based on set-up of area. Please contact your event coordinator to discuss floor plan options.