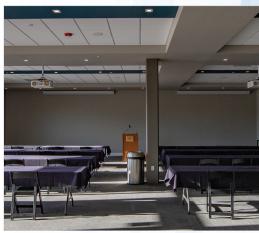

### **Education Center Conference Rooms**

Located on the lower level of the brand new EAA® Education Center, the Conference Center offers privacy and comfort in an exceptional meeting facility. It also has full technology capability to accommodate your needs. The Conference Center can be booked in its entirety as one space or can be divided into smaller rooms, depending on your group's size and needs.

### **AV Equipment Included\***

Wireless handheld mic
Wireless lavaliere (lapel) mic
2 10' x 6' screens and 2 projectors at front of room
4 75" TV monitors hung from ceiling - 2 on each side of room

<sup>\*</sup>Please see your event coordinator for additional audiovisual needs