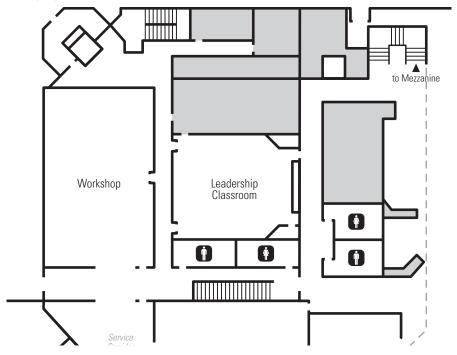

# Leadership Classroom

This educational space for classroom presentations, meetings, or information sessions includes internet connections and updated technology. The classroom is also an outstanding staging area or greenroom for larger events that take place in the Eagle Hangar or other EAA Aviation Museum $^{\text{TM}}$  areas.

### **Dimensions**

35′ 9″ W x 36′ 2″ L (1,326 sq. ft.)

### **AV Equipment Included\***

XGA ceiling-mounted projector (1) 4.75' H x 6.5' W roll-down screen (1) In-house PA system PC laptop (1)

### **Seating Capacity**

Hollow Square: 40 Classroom: 34

\*Please see your event coordinator for additional audiovisual details.