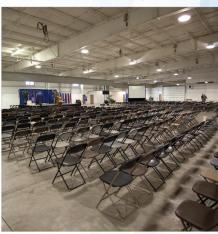

# **Eagle Hangar**

Our largest, and perhaps the most visually impressive space within the EAA Aviation Museum<sup>™</sup>, the Eagle Hangar houses restored military aircraft to create an unmatched backdrop of nostalgia. With history, class, and space for any aspect you need at your event, from place cards and gift tables to bars to a photo booth, this is the perfect venue for all types of events ranging from weddings to corporate meetings.

### Seating Capacity\*

Theater: 600 Banquet: 300

Classroom: 300

\*Capacity based on set-up of area. Please contact your event coordinator to discuss floor plan options.