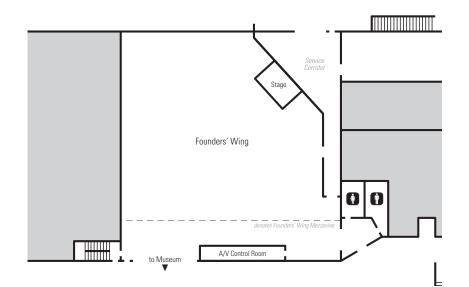

# Founders' Wing

Dedicated to preserving EAA®'s heritage and culture for future generations, the Founders' Wing highlights EAA's significant accomplishments throughout its history. The main floor can accommodate up to 400, surrounding your guests with the history of EAA's annual convention, AirVenture, since 1953. An intimate atmosphere awaits on the mezzanine level, where your guests can enjoy viewing the Founders' Library and the EAA Legacy Wall while overlooking suspended aircraft and aviation artwork.

### **Dimensions**

77' 10" W x 95' L (7,400 sq. ft.)