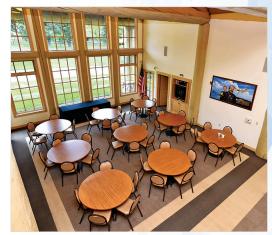

# EAA® Air Academy Lodge

Make this venue your home away from home! The Air Academy Lodge is a great place for corporate retreats, family reunions, weddings, baby showers, or any type of party that requires a relaxed, homey feeling. Complete with 16 guest rooms (12 bunkrooms and 4 suites), a great room, kitchen (for caterer use only), dining room, classrooms, conference rooms, library, fireplace, pool, foosball and pingpong tables, and outdoor facilities, including an outdoor gazebo with fire pit. The rooms noted below make for great meeting and activity areas within the Air Academy Lodge.

Please inquire about overnight accommodations and pricing

| Room                  | Seating Capacity |
|-----------------------|------------------|
| Great/Dining Room     | 54               |
| Conference/Board Room | 8                |