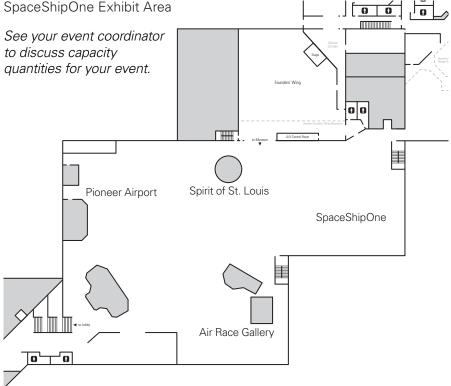

# **EAA Aviation Museum**™

This space is one of the most remarkable venues available anywhere for meetings, receptions, or gatherings. Nearly 100 aircraft are displayed throughout the museum, offering much more than the standard event atmosphere for your group. There are numerous galleries within the EAA Aviation Museum that provide outstanding backdrops for your event.

### **Museum Exhibit Areas**

Pioneer Airport Exhibit Area Spirit of St. Louis Exhibit Area Air Race Gallery Exhibit Area SpaceShipOne Exhibit Area