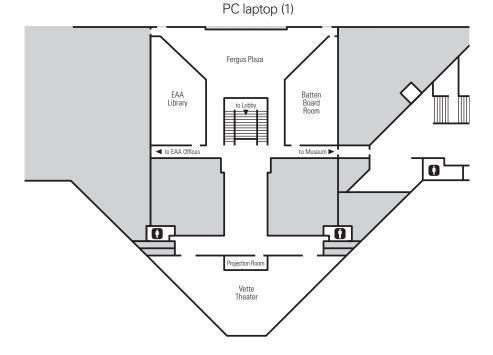

### **Batten Boardroom**

Located on the lower level of the EAA Aviation Center, the Batten Boardroom offers privacy and comfort in an exceptional meeting facility. It also has full technology capability to accommodate your needs. If desired, you can take the edge off a winter chill or add the right casual touch with the in-room fieldstone fireplace. The Batten Boardroom overlooks the Leeward Plaza and Pioneer Airport and is adjacent to the Fergus Plaza.

### **Dimensions**

26' W x 40' 5" L (873 sq. ft.)

# **Seating Capacity**

Conference: 26

### **AV Equipment Included\***

WUXGA ceiling-mounted projector (1) 4.25' H x 7.5' W roll-down screen (1) 55" mounted HDTV (1) PC laptop (1)

\*Please see your event coordinator for additional audiovisual details.