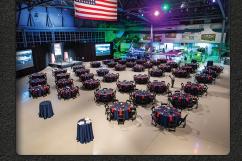

# **Eagle Hangar**

Our largest, and perhaps the most visually impressive space within the EAA Aviation Museum<sup>™</sup>, the Eagle Hangar houses restored military aircraft to create an unmatched backdrop of nostalgia. With history, class, and space for any aspect you need at your event, from place cards and gift tables to bars to a photo booth, this is the perfect venue for all types of events ranging from weddings to corporate meetings.

### **Dimensions**

186' W x 186' 10" L (34,596 sq. ft.)

### Seating Capacity\*

Theater: 600 Banquet: 300

Classroom: 300

\*Capacity based on set-up of area. Please contact your event coordinator to discuss floor plan options.