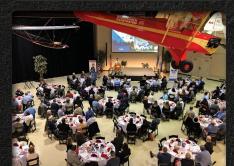

# Founders' Wing

Dedicated to preserving EAA®'s heritage and culture for future generations, the Founders' Wing highlights EAA's significant accomplishments throughout its history. The main floor can accommodate up to 400, surrounding your guests with the history of EAA's annual convention, AirVenture, since 1953. An intimate atmosphere awaits on the mezzanine level, where your guests can enjoy viewing the Founders' Library and the EAA Legacy Wall while overlooking suspended aircraft and aviation artwork.

### **Dimensions**

77' 10" W x 95' L (7,400 sq. ft.)

### **Seating Capacity**

Theater: 400 Rounds: 240 Classroom: 100

\*Please see your event coordinator for additional audiovisual details.