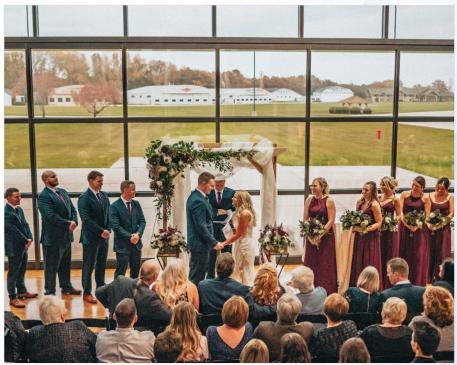

# Founders' Wing

Dedicated to preserving EAA®'s heritage and culture for future generations, the Founders' Wing highlights EAA's significant accomplishments throughout its history. The main floor can accommodate up to 400, surrounding your guests with the history of EAA's annual convention, AirVenture, since 1953. An intimate atmosphere awaits on the mezzanine level, where your guests can enjoy viewing the Founders' Library and the EAA Legacy Wall while overlooking suspended aircraft and aviation artwork.