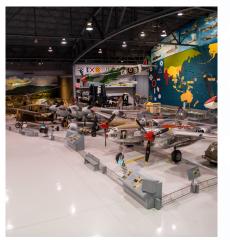

# **EAA Aviation Museum**™

This space is one of the most remarkable venues available anywhere for meetings, receptions, or gatherings. Nearly 100 aircraft are displayed throughout the museum, offering much more than the standard event atmosphere for your group. There are numerous galleries within the EAA Aviation Museum that provide outstanding backdrops for your event.

### **Museum Exhibit Areas**

Pioneer Airport Exhibit Area Spirit of St. Louis Exhibit Area Air Race Gallery Exhibit Area SpaceShipOne Exhibit Area