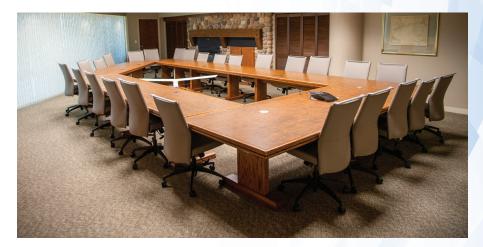

### **Batten Boardroom**

Located on the lower level of the EAA Aviation Center, the Batten Boardroom offers privacy and comfort in an exceptional meeting facility. It also has full technology capability to accommodate your needs. If desired, you can take the edge off a winter chill or add the right casual touch with the in-room fieldstone fireplace. The Batten Boardroom overlooks the Leeward Plaza and Pioneer Airport and is adjacent to the Fergus Plaza.

### **Dimensions**

26' W x 40' 5" L (873 sq. ft.)

# **Seating Capacity**

Conference: 26

### **AV Equipment Included\***

WUXGA ceiling-mounted projector (1) 4.25' H x 7.5' W roll-down screen (1) 55" mounted HDTV (1) PC laptop (1)

\*Please see your event coordinator for additional audiovisual details.