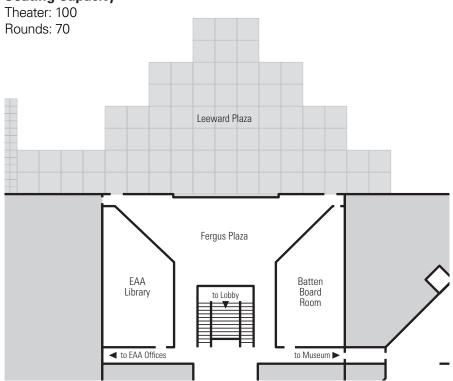

### **Batten Boardroom**

Located on the lower level of the EAA Aviation Center, the Batten Boardroom offers privacy and comfort in an exceptional meeting facility. It also has full technology capability to accommodate your needs. If desired, you can take the edge off a winter chill or add the right casual touch with the in-room fieldstone fireplace. The Batten Boardroom overlooks the Leeward Plaza and Pioneer Airport and is adjacent to the Fergus Plaza.

# Fergus Plaza

A two-story panoramic view greets guests to the Fergus Plaza, conveniently located on the lower level of the EAA Aviation Museum<sup>™</sup>, and just inside the main entrance. The view looks out on Leeward Plaza and EAA's picturesque Pioneer Airport, a remarkable re-creation of a 1930s aerodrome. Ideal for receptions, private luncheons, and after-hours events, the Fergus Plaza is also conveniently located adjacent to a small catering kitchen.