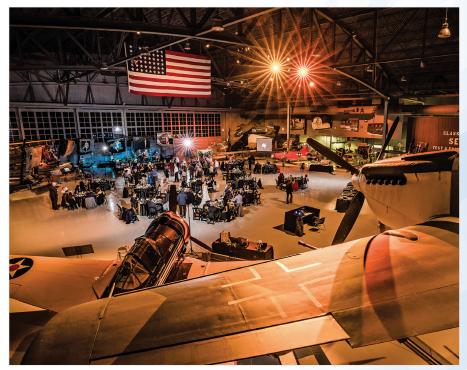

# **Eagle Hangar**

Our largest, and perhaps the most visually impressive space within the EAA Aviation Museum<sup>™</sup>, the Eagle Hangar houses restored military aircraft to create an unmatched backdrop of nostalgia. With history, class, and space for any aspect you need at your event, from place cards and gift tables to bars to a photo booth, this is the perfect venue for all types of events ranging from weddings to corporate meetings.