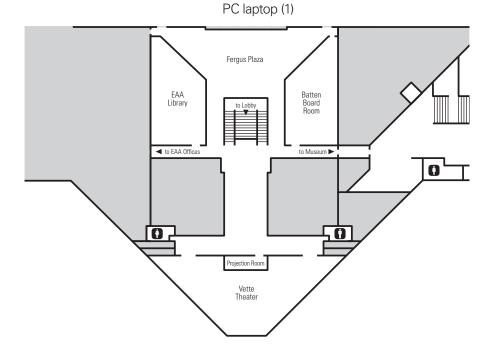

### **Batten Boardroom**

Located on the lower level of the EAA Aviation Center, the Batten Boardroom offers privacy and comfort in an exceptional meeting facility. It also has full technology capability to accommodate your needs. If desired, you can take the edge off a winter chill or add the right casual touch with the in-room fieldstone fireplace. The Batten Boardroom overlooks the Leeward Plaza and Pioneer Airport and is adjacent to the Fergus Plaza.

#### **Dimensions**

26' W x 40' 5" L (873 sq. ft.)

# **Seating Capacity**

Conference: 26

#### **AV Equipment Included\***

WUXGA ceiling-mounted projector (1) 4.25' H x 7.5' W roll-down screen (1) 55" mounted HDTV (1) PC laptop (1)

\*Please see your event coordinator for additional audiovisual details.