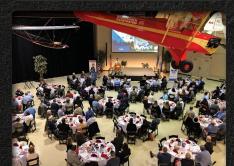

# Founders' Wing

Dedicated to preserving EAA®'s heritage and culture for future generations, the Founders' Wing highlights EAA's significant accomplishments throughout its history. The main floor can accommodate up to 400, surrounding your guests with the history of EAA's annual convention, AirVenture, since 1953. An intimate atmosphere awaits on the mezzanine level, where your guests can enjoy viewing the Founders' Library and the EAA Legacy Wall while overlooking suspended aircraft and aviation artwork.

#### **Seating Capacity**

Theater: 400 Rounds: 240 Classroom: 100

\*Please see your event coordinator for additional audiovisual details.