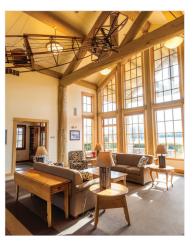

# EAA® Air Academy Lodge

Make this venue your home away from home! The Air Academy Lodge is a great place for corporate retreats, family reunions, weddings, baby showers, or any type of party that requires a relaxed, homey feeling. Complete with 16 guest rooms (12 bunkrooms and 4 suites), a great room, kitchen (for caterer use only), dining room, classrooms, conference rooms, library, fireplace, pool, foosball and pingpong tables, and outdoor facilities, including an outdoor gazebo with fire pit. The rooms noted below make for great meeting and activity areas within the Air Academy Lodge.

# **EAA®** Corporate Retreat Package

Make the Air Academy Lodge your home away from home for your corporate retreat! Complete with 16 guest rooms (12 bunkrooms and 4 suites), a great room, dining room, conference room, library, fireplace, pool, foosball and ping-pong tables, and outdoor facilities, including an outdoor gazebo with firepit. Use of the Conference Center, located on the lower level of the EAA Education Center, for meetings is also included. The Conference Center has full technology capabilities to accommodate your needs.