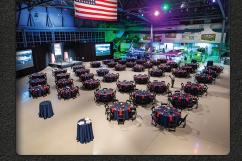

# **Eagle Hangar**

Our largest, and perhaps the most visually impressive space within the EAA Aviation Museum<sup>™</sup>, the Eagle Hangar houses restored military aircraft to create an unmatched backdrop of nostalgia. With history, class, and space for any aspect you need at your event, from place cards and gift tables to bars to a photo booth, this is the perfect venue for all types of events ranging from weddings to corporate meetings.

#### Seating Capacity\*

Theater: 600 Banquet: 300

Classroom: 300

\*Capacity based on set-up of area. Please contact your event coordinator to discuss floor plan options.