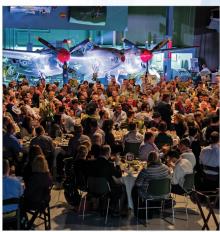

# **Eagle Hangar**

Our largest, and perhaps the most visually impressive space within the EAA Aviation Museum<sup>™</sup>, the Eagle Hangar houses restored military aircraft to create an unmatched backdrop of nostalgia. With history, class, and space for any aspect you need at your event, from place cards and gift tables to bars to a photo booth, this is the perfect venue for all types of events ranging from weddings to corporate meetings.