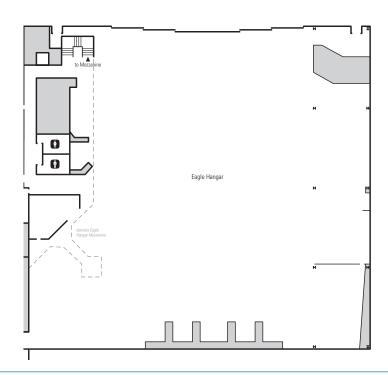

# **Eagle Hangar**

Our largest, and perhaps the most visually impressive space within the EAA Aviation Museum<sup>™</sup>, the Eagle Hangar houses restored military aircraft to create an unmatched backdrop of nostalgia. With history, class, and space for any aspect you need at your event, from place cards and gift tables to bars to a photo booth, this is the perfect venue for all types of events ranging from weddings to corporate meetings.

#### **Dimensions**

186' W x 186' 10" L (34,596 sq. ft.)

#### Seating Capacity\*

Theater: 600 Banquet: 300

Classroom: 300

\*Capacity based on set-up of area. Please contact your event coordinator to discuss floor plan options.