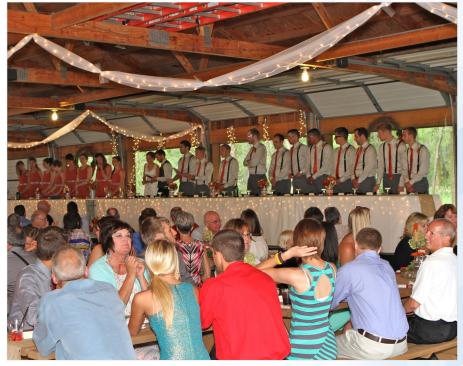

# **Eagle Hangar**

Our largest, and perhaps the most visually impressive space within the EAA Aviation Museum<sup>™</sup>, the Eagle Hangar houses restored military aircraft to create an unmatched backdrop of nostalgia. With history, class, and space for any aspect you need at your event, from place cards and gift tables to bars to a photo booth, this is the perfect venue for all types of events ranging from weddings to corporate meetings.