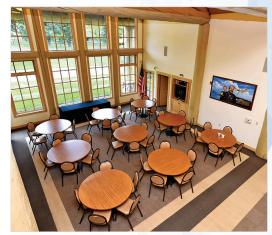

# EAA® Air Academy Lodge

Make this venue your home away from home! The Air Academy Lodge is a great place for corporate retreats, family reunions, weddings, baby showers, or any type of party that requires a relaxed, homey feeling. Complete with 16 guest rooms (12 bunkrooms and 4 suites), a great room, kitchen (for caterer use only), dining room, classrooms, conference rooms, library, fireplace, pool, foosball and pingpong tables, and outdoor facilities, including an outdoor gazebo with fire pit. The rooms noted below make for great meeting and activity areas within the Air Academy Lodge.

# **EAA®** Corporate Retreat Package

Make the Air Academy Lodge your home away from home for your corporate retreat! Complete with 16 guest rooms (12 bunkrooms and 4 suites), a great room, dining room, conference room, library, fireplace, pool, foosball and ping-pong tables, and outdoor facilities, including an outdoor gazebo with firepit. Use of the Conference Center, located on the lower level of the EAA Education Center, for meetings is also included. The Conference Center has full technology capabilities to accommodate your needs.