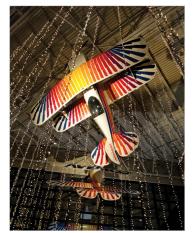

# **EAA Aviation Museum**<sup>™</sup> **Lobby**

The magnificent "Tower of Aviation" welcomes your guests to the EAA® Aviation Center, creating a striking setting for any gathering. The lobby is the perfect place for meeting registration and greeting or for hors d'oeuvres and cocktail receptions.

#### **Dimensions**

55' 2" W x 124' 4" L (1,500 sq. ft.)

#### **Seating Capacity**

Rounds: 50 Theater: 100