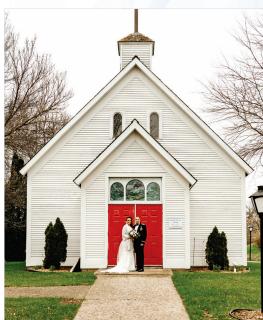

# Fergus Chapel

A quaint, old-time chapel located next to a quiet pond – the perfect backdrop for beautiful pictures – the Fergus Chapel provides an intimate setting for weddings, baptisms, or memorial services. The chapel is located between the EAA® Nature Center and Pioneer Airport and includes easy, separate access off Waukau Avenue.