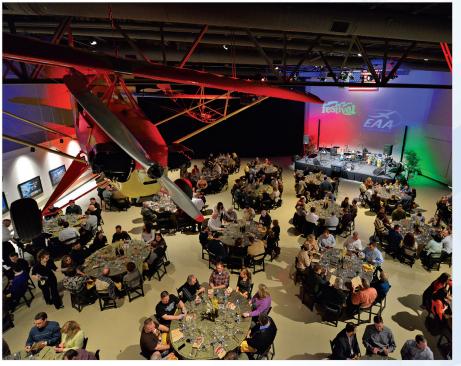

# **Eagle Hangar**

Our largest, and perhaps the most visually impressive space within the EAA Aviation Museum<sup>™</sup>, the Eagle Hangar houses restored military aircraft to create an unmatched backdrop of nostalgia. With history, class, and space for any aspect you need at your event, from place cards and gift tables to bars to a photo booth, this is the perfect venue for all types of events ranging from weddings to corporate meetings.

#### **Dimensions**

186' W x 186' 10" L (34,596 sq. ft.)

#### Seating Capacity\*

Theater: 600 Banquet: 300

Classroom: 300

\*Capacity based on set-up of area. Please contact your event coordinator to discuss floor plan options.