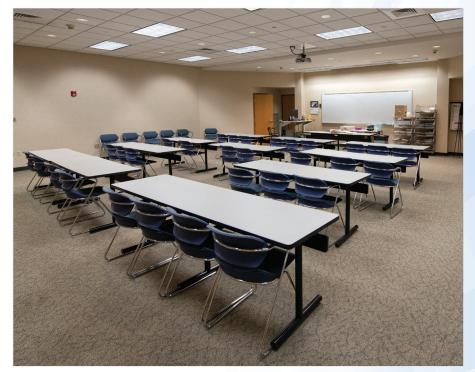

### **Education Center Conference Rooms**

Located on the lower level of the brand new EAA® Education Center, the Conference Center offers privacy and comfort in an exceptional meeting facility. It also has full technology capability to accommodate your needs. The Conference Center can be booked in its entirety as one space or can be divided into smaller rooms, depending on your group's size and needs.

#### **AV Equipment Included\***

Wireless handheld mic
Wireless lavaliere (lapel) mic
2 10' x 6' screens and 2 projectors at front of room
4 75" TV monitors hung from ceiling - 2 on each side of room

<sup>\*</sup>Please see your event coordinator for additional audiovisual needs