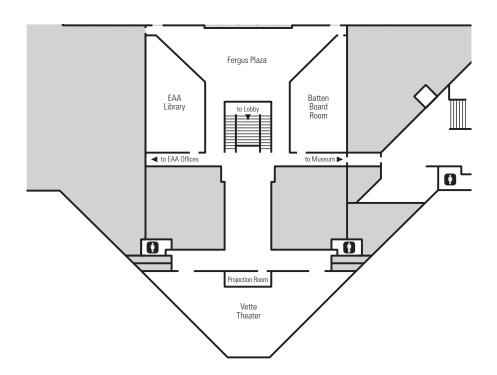

# Fergus Plaza

A two-story panoramic view greets guests to the Fergus Plaza, conveniently located on the lower level of the EAA Aviation Museum<sup>™</sup>, and just inside the main entrance. The view looks out on Leeward Plaza and EAA's picturesque Pioneer Airport, a remarkable re-creation of a 1930s aerodrome. Ideal for receptions, private luncheons, and after-hours events, the Fergus Plaza is also conveniently located adjacent to a small catering kitchen.

#### **Dimensions**

74' W x 32' L (1,796 sq. ft.)

#### **Seating Capacity**

### **Batten Boardroom**

Located on the lower level of the EAA Aviation Center, the Batten Boardroom offers privacy and comfort in an exceptional meeting facility. It also has full technology capability to accommodate your needs. If desired, you can take the edge off a winter chill or add the right casual touch with the in-room fieldstone fireplace. The Batten Boardroom overlooks the Leeward Plaza and Pioneer Airport and is adjacent to the Fergus Plaza.

#### **Dimensions**

26' W x 40' 5" L (873 sq. ft.)