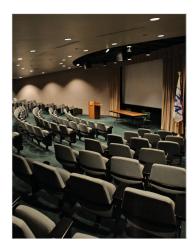

# **Vette Theater**

EAA's state-of-the-art amphitheater can accommodate major video presentations with comfortable theater seating for 116. Each seat also has a slide-away writing surface, making it the ideal setting for meetings that require note-taking. A private stairway entrance can be used to reach the facility.

#### **Dimensions**

1,667 sq. ft.

#### **Seating Capacity**

Theater: 116

#### **AV Equipment Included\***

XGA ceiling-mounted projector (1)
7.5' H x 10' W screen
In-house PA system
Podium with one wired microphone (1)
Wireless microphone (1)
Lavalier microphone (1)

\*Please see your event coordinator for additional audiovisual details.