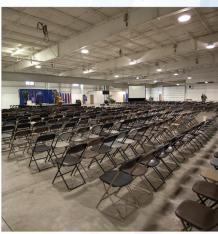

# **Eagle Hangar**

Our largest, and perhaps the most visually impressive space within the EAA Aviation Museum<sup>™</sup>, the Eagle Hangar houses restored military aircraft to create an unmatched backdrop of nostalgia. With history, class, and space for any aspect you need at your event, from place cards and gift tables to bars to a photo booth, this is the perfect venue for all types of events ranging from weddings to corporate meetings.

#### Seating Capacity\*

Theater: 600 Banquet: 300

Classroom: 300

\*Capacity based on set-up of area. Please contact your event coordinator to discuss floor plan options.