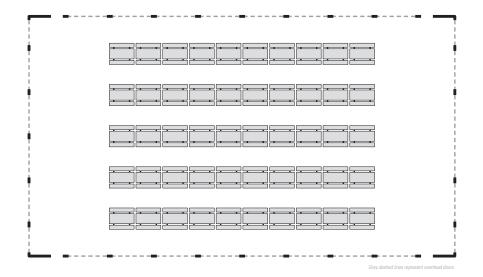

# **Exhibit Hangars**

There are no better convention/exhibit facilities in the area than these four hangars located on the EAA AirVenture grounds. Each summer, the buildings welcome hundreds of aviation exhibitors from around the world and supply their logistical needs. Located close enough together to allow for an easy walk to any of them if space in multiple hangars is needed, the layout is perfect for organizing your event, convention, festival, or exposition show needs, with plenty of adjacent parking room and even an aircraft taxiway if needed. Outdoor exhibit space and camping facilities are available upon request.

#### **Dimensions**

Hangar A (heat & electricity): 200' W  $\times$  200' L (40,000 sq. ft.) Hangar B (restrooms, heat, & electricity): 200' W  $\times$  200' L (40,000 sq. ft.) Hangar D (heat & electricity): 200' W  $\times$  290' L (58,000 sq. ft.) 200' W  $\times$  200' L (40,000 sq. ft.)

| Seating Capacity | <b>Banquet</b> | Rounds | Theater | Classroom |
|------------------|----------------|--------|---------|-----------|
| Hangar A:        | 2,500          | 2,500  | 4,000   | 500       |
| Hangar B:        | 2,500          | 2,500  | 4,000   | 500       |
| Hangar C:        | 4,000          | 3,500  | 6,450   | 500       |
| Hangar D:        | 2,500          | 2,500  | 4,000   | 500       |