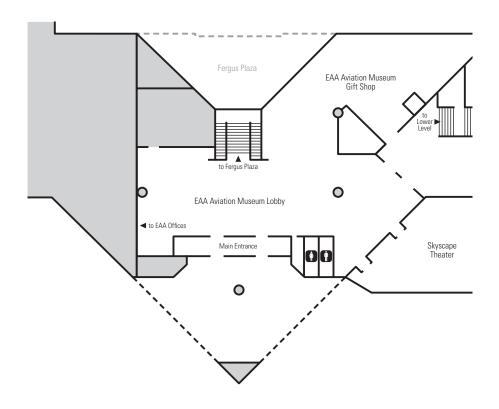

# **EAA Aviation Museum**<sup>™</sup> **Lobby**

The magnificent "Tower of Aviation" welcomes your guests to the EAA® Aviation Center, creating a striking setting for any gathering. The lobby is the perfect place for meeting registration and greeting or for hors d'oeuvres and cocktail receptions.