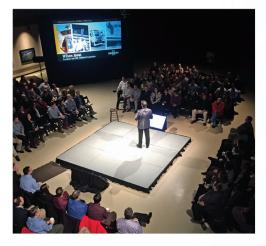

# Founders' Wing

Dedicated to preserving EAA®'s heritage and culture for future generations, the Founders' Wing highlights EAA's significant accomplishments throughout its history. The main floor can accommodate up to 400, surrounding your guests with the history of EAA's annual convention, AirVenture, since 1953. An intimate atmosphere awaits on the mezzanine level, where your guests can enjoy viewing the Founders' Library and the EAA Legacy Wall while overlooking suspended aircraft and aviation artwork.

#### **Seating Capacity**

Theater: 400 Rounds: 240 Classroom: 100

\*Please see your event coordinator for additional audiovisual details.