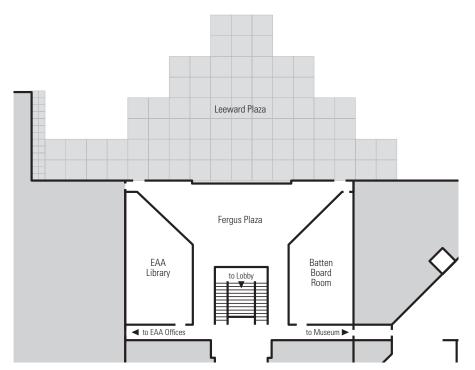

### **Batten Boardroom**

Located on the lower level of the EAA Aviation Center, the Batten Boardroom offers privacy and comfort in an exceptional meeting facility. It also has full technology capability to accommodate your needs. If desired, you can take the edge off a winter chill or add the right casual touch with the in-room fieldstone fireplace. The Batten Boardroom overlooks the Leeward Plaza and Pioneer Airport and is adjacent to the Fergus Plaza.

# Fergus Plaza

A two-story panoramic view greets guests to the Fergus Plaza, conveniently located on the lower level of the EAA Aviation Museum<sup>™</sup>, and just inside the main entrance. The view looks out on Leeward Plaza and EAA's picturesque Pioneer Airport, a remarkable re-creation of a 1930s aerodrome. Ideal for receptions, private luncheons, and after-hours events, the Fergus Plaza is also conveniently located adjacent to a small catering kitchen.