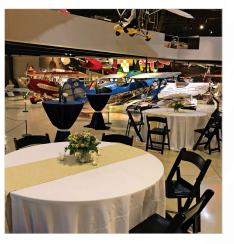

# **Eagle Hangar**

Our largest, and perhaps the most visually impressive space within the EAA Aviation Museum<sup>™</sup>, the Eagle Hangar houses restored military aircraft to create an unmatched backdrop of nostalgia. With history, class, and space for any aspect you need at your event, from place cards and gift tables to bars to a photo booth, this is the perfect venue for all types of events ranging from weddings to corporate meetings.