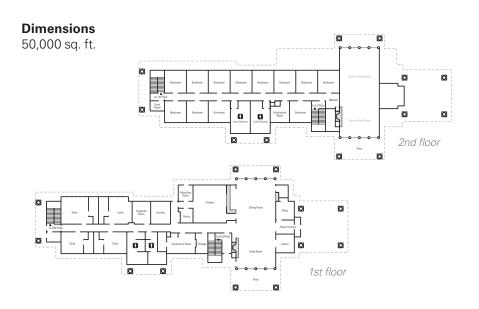

# EAA® Air Academy Lodge

Make this venue your home away from home! The Air Academy Lodge is a great place for corporate retreats, family reunions, weddings, baby showers, or any type of party that requires a relaxed, homey feeling. Complete with 16 guest rooms (12 bunkrooms and 4 suites), a great room, kitchen (for caterer use only), dining room, classrooms, conference rooms, library, fireplace, pool, foosball and pingpong tables, and outdoor facilities, including an outdoor gazebo with fire pit. The rooms noted below make for great meeting and activity areas within the Air Academy Lodge.

# **EAA®** Corporate Retreat Package

Make the Air Academy Lodge your home away from home for your corporate retreat! Complete with 16 guest rooms (12 bunkrooms and 4 suites), a great room, dining room, conference room, library, fireplace, pool, foosball and ping-pong tables, and outdoor facilities, including an outdoor gazebo with firepit. Use of the Conference Center, located on the lower level of the EAA Education Center, for meetings is also included. The Conference Center has full technology capabilities to accommodate your needs.