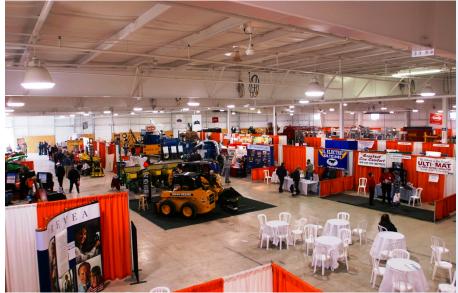

# **Exhibit Hangars**

There are no better convention/exhibit facilities in the area than these four hangars located on the EAA AirVenture grounds. Each summer, the buildings welcome hundreds of aviation exhibitors from around the world and supply their logistical needs. Located close enough together to allow for an easy walk to any of them if space in multiple hangars is needed, the layout is perfect for organizing your event, convention, festival, or exposition show needs, with plenty of adjacent parking room and even an aircraft taxiway if needed. Outdoor exhibit space and camping facilities are available upon request.