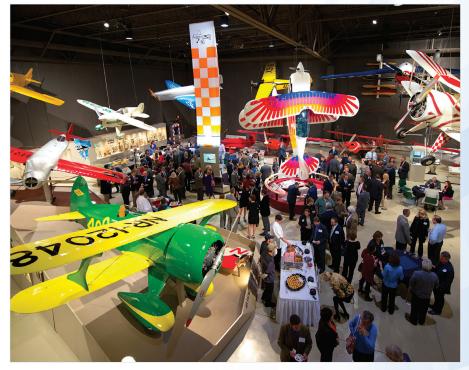

# **EAA Aviation Museum**™

This space is one of the most remarkable venues available anywhere for meetings, receptions, or gatherings. Nearly 100 aircraft are displayed throughout the museum, offering much more than the standard event atmosphere for your group. There are numerous galleries within the EAA Aviation Museum that provide outstanding backdrops for your event.

# **Eagle Hangar**

Our largest, and perhaps the most visually impressive space within the EAA Aviation Museum<sup>™</sup>, the Eagle Hangar houses restored military aircraft to create an unmatched backdrop of nostalgia. With history, class, and space for any aspect you need at your event, from place cards and gift tables to bars to a photo booth, this is the perfect venue for all types of events ranging from weddings to corporate meetings.