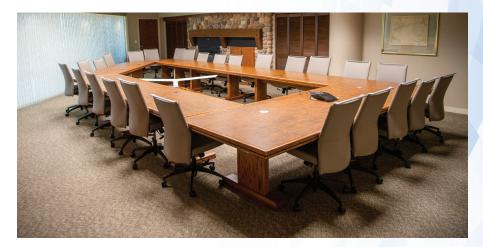

### **Batten Boardroom**

Located on the lower level of the EAA Aviation Center, the Batten Boardroom offers privacy and comfort in an exceptional meeting facility. It also has full technology capability to accommodate your needs. If desired, you can take the edge off a winter chill or add the right casual touch with the in-room fieldstone fireplace. The Batten Boardroom overlooks the Leeward Plaza and Pioneer Airport and is adjacent to the Fergus Plaza.

#### **Dimensions**

26' W x 40' 5" L (873 sq. ft.)

# **Seating Capacity**

Conference: 26

#### **AV Equipment Included\***

WUXGA ceiling-mounted projector (1) 4.25' H x 7.5' W roll-down screen (1) 55" mounted HDTV (1) PC laptop (1)

\*Please see your event coordinator for additional audiovisual details.