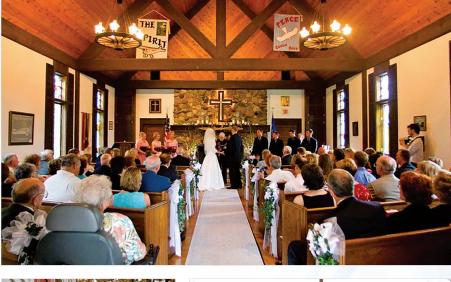

# Fergus Chapel

A quaint, old-time chapel located next to a quiet pond – the perfect backdrop for beautiful pictures – the Fergus Chapel provides an intimate setting for weddings, baptisms, or memorial services. The chapel is located between the EAA® Nature Center and Pioneer Airport and includes easy, separate access off Waukau Avenue.

Dimensions

**Seating Capacity** 

27' W x 39' L (1,026 sq. ft.)

Theater: 80