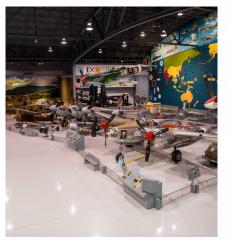

# **EAA Aviation Museum**™

This space is one of the most remarkable venues available anywhere for meetings, receptions, or gatherings. Nearly 100 aircraft are displayed throughout the museum, offering much more than the standard event atmosphere for your group. There are numerous galleries within the EAA Aviation Museum that provide outstanding backdrops for your event.

#### **Museum Exhibit Areas**

Pioneer Airport Exhibit Area Spirit of St. Louis Exhibit Area Air Race Gallery Exhibit Area SpaceShipOne Exhibit Area