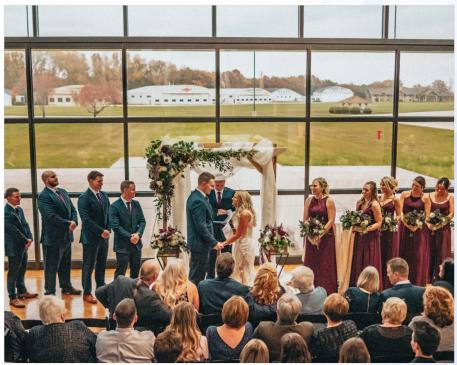

# Founders' Wing

Dedicated to preserving EAA®'s heritage and culture for future generations, the Founders' Wing highlights EAA's significant accomplishments throughout its history. The main floor can accommodate up to 400, surrounding your guests with the history of EAA's annual convention, AirVenture, since 1953. An intimate atmosphere awaits on the mezzanine level, where your guests can enjoy viewing the Founders' Library and the EAA Legacy Wall while overlooking suspended aircraft and aviation artwork.

#### **Seating Capacity**

Theater: 400 Rounds: 240 Classroom: 100

\*Please see your event coordinator for additional audiovisual details.