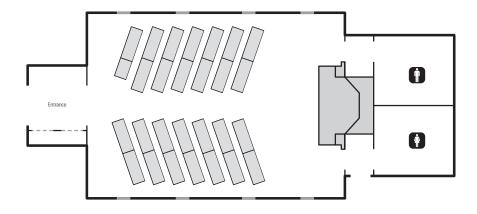

### **Education Center Conference Rooms**

Located on the lower level of the brand new EAA® Education Center, the Conference Center offers privacy and comfort in an exceptional meeting facility. It also has full technology capability to accommodate your needs. The Conference Center can be booked in its entirety as one space or can be divided into smaller rooms, depending on your group's size and needs.

# Conference Room A: AV Equipment\*

PA system
Wireless handheld mic
Wireless lavaliere (lapel) mic
2 10'x6' screens and 2 projectors at
front of room
2 75" TV monitors hung from ceiling

**Dimensions:** 52′ 2″ x 53′ 8.5″

- 1 on each side of room

**Seating Capacity:** Theater: 125

Rounds: 72 Classroom: 48

# Conference Rooms B & C: AV Equipment\*

PA system
Wireless mic if needed
1 75" TV monitor for presentations

**Dimensions:** 

**Room B:** 30′ 5″ × 27′ 7″ **Room C:** 30′ 5″ × 26′ **Seating Capacity:** 

Theater: 40 Rounds: 32 Classroom: 24