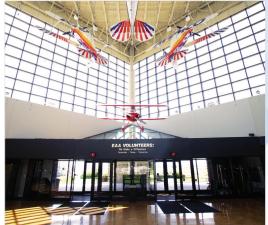

# **EAA Aviation Museum**<sup>™</sup> **Lobby**

The magnificent "Tower of Aviation" welcomes your guests to the EAA® Aviation Center, creating a striking setting for any gathering. The lobby is the perfect place for meeting registration and greeting or for hors d'oeuvres and cocktail receptions.

#### **Dimensions**

55' 2" W x 124' 4" L (1,500 sq. ft.)

#### **Seating Capacity**

Rounds: 50 Theater: 100