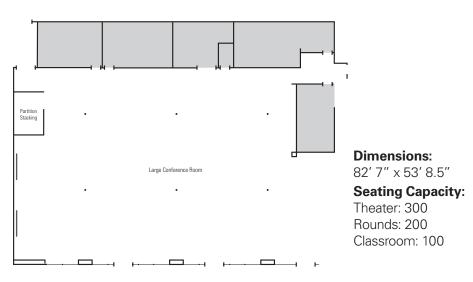

# Founders' Wing

Dedicated to preserving EAA®'s heritage and culture for future generations, the Founders' Wing highlights EAA's significant accomplishments throughout its history. The main floor can accommodate up to 400, surrounding your guests with the history of EAA's annual convention, AirVenture, since 1953. An intimate atmosphere awaits on the mezzanine level, where your guests can enjoy viewing the Founders' Library and the EAA Legacy Wall while overlooking suspended aircraft and aviation artwork.

#### **Dimensions**

77' 10" W x 95' L (7,400 sq. ft.)

#### **Seating Capacity**

Theater: 400 Rounds: 240 Classroom: 100

\*Please see your event coordinator for additional audiovisual details.