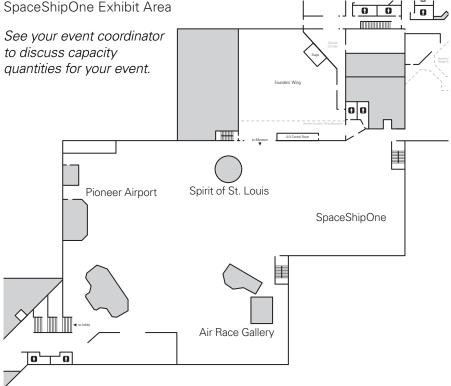

# **EAA Aviation Museum**™

This space is one of the most remarkable venues available anywhere for meetings, receptions, or gatherings. Nearly 100 aircraft are displayed throughout the museum, offering much more than the standard event atmosphere for your group. There are numerous galleries within the EAA Aviation Museum that provide outstanding backdrops for your event.

#### **Museum Exhibit Areas**

Pioneer Airport Exhibit Area Spirit of St. Louis Exhibit Area Air Race Gallery Exhibit Area SpaceShipOne Exhibit Area