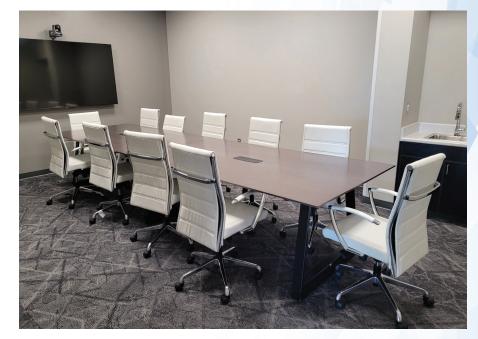

# Conference Center Boardroom

Located on the lower level of the brand-new EAA® Education Center, the Conference Center Boardroom is an ideal space for small business meetings. It is equipped with state-of-the-art videoconferencing equipment, perfect for utilizing Web-based programs such as Zoom or Microsoft Teams.

#### **AV Equipment Included\***

85" wall-mounted TV Camera/microphone array system Wireless keyboard & mouse PC laptop (1)

#### **Dimensions**

Width: 20' 7" Length: 14' 6" Sq. Ft.: 298' 6"

#### **Seating Capacity**

Conference: 12

\*Please see your event coordinator for additional audiovisual details.