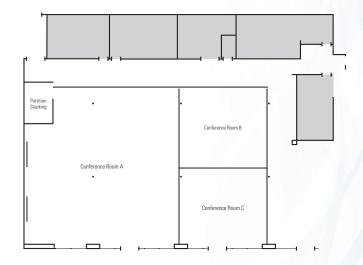

### **Education Center Conference Rooms**

Located on the lower level of the brand new EAA® Education Center, the Conference Center offers privacy and comfort in an exceptional meeting facility. It also has full technology capability to accommodate your needs. The Conference Center can be booked in its entirety as one space or can be divided into smaller rooms, depending on your group's size and needs.

# Conference Room A: AV Equipment\*

PA system
Wireless handheld mic
Wireless lavaliere (lapel) mic
2 10'x6' screens and 2 projectors at
front of room
2 75" TV monitors hung from ceiling

**Dimensions:** 52′ 2″ x 53′ 8.5″

- 1 on each side of room

**Seating Capacity:** Theater: 125

Rounds: 72 Classroom: 48

# Conference Rooms B & C: AV Equipment\*

PA system
Wireless mic if needed
1 75" TV monitor for presentations

**Dimensions:** 

**Room B:** 30′ 5″ × 27′ 7″ **Room C:** 30′ 5″ × 26′ **Seating Capacity:** 

Theater: 40 Rounds: 32 Classroom: 24