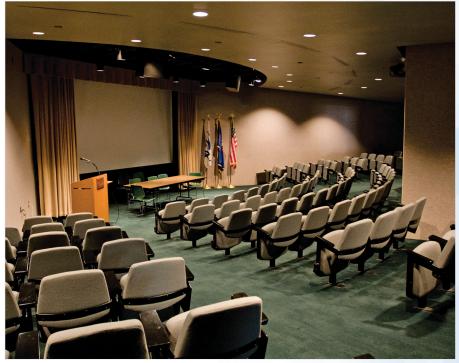

# **Vette Theater**

EAA's state-of-the-art amphitheater can accommodate major video presentations with comfortable theater seating for 116. Each seat also has a slide-away writing surface, making it the ideal setting for meetings that require note-taking. A private stairway entrance can be used to reach the facility.

Food and beverages are not allowed in the Vette Theater.

#### **Dimensions**

1,667 sq. ft.

#### **Seating Capacity**

Theater: 116

#### **AV Equipment Included\***

XGA ceiling-mounted projector (1)
7.5' H x 10' W screen
In-house PA system
Podium with one wired microphone (1)
Wireless microphone (1)
Lavalier microphone (1)

\*Please see your event coordinator for additional audiovisual details.