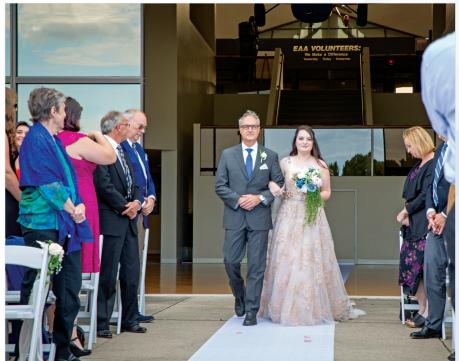

# Leeward Plaza

Located just outside the doors of the Fergus Plaza, the Leeward Plaza is the perfect choice for an outdoor wedding ceremony or casual reception. Not only does the location have all the amenities of the adjacent museum, it also features EAA®'s Pioneer Airport, providing a stunning aviation backdrop. Convenient drive-up facilities for caterers and other logistics make this an easy area to set up and tear down. Includes grass area.