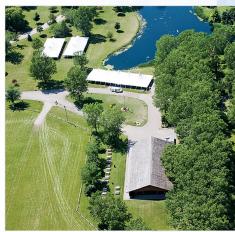

# **Nature Center Pavilion**

Located east of the EAA® Aviation Center in a wooded area, the beautiful pondside Nature Center Pavilion is the perfect setting for your wedding reception, company picnic, or outdoor event. Along with easy Waukau Avenue access, the Nature Center Pavilion features overhead doors that can bring in or keep out the weather. The pavilion is surrounded by an open area for parking or group activities.

#### **Dimensions**

60' W x 100' L (6,000 sq. ft.)