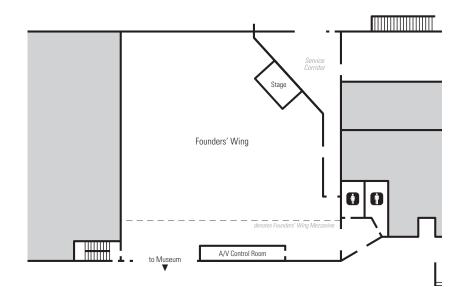

# Founders' Wing

Dedicated to preserving EAA®'s heritage and culture for future generations, the Founders' Wing highlights EAA's significant accomplishments throughout its history. The main floor can accommodate up to 400, surrounding your guests with the history of EAA's annual convention, AirVenture, since 1953. An intimate atmosphere awaits on the mezzanine level, where your guests can enjoy viewing the Founders' Library and the EAA Legacy Wall while overlooking suspended aircraft and aviation artwork.

#### **Dimensions**

77' 10" W x 95' L (7,400 sq. ft.)

#### **Seating Capacity**

Theater: 400 Rounds: 240 Classroom: 100

\*Please see your event coordinator for additional audiovisual details.