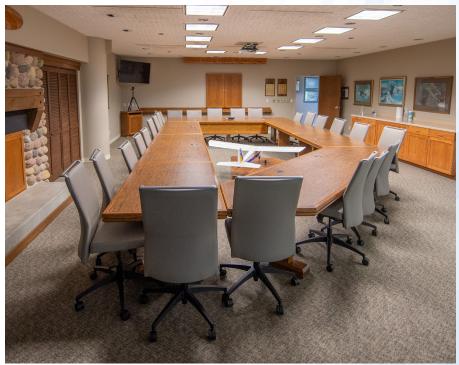

### **Batten Boardroom**

Located on the lower level of the EAA Aviation Center, the Batten Boardroom offers privacy and comfort in an exceptional meeting facility. It also has full technology capability to accommodate your needs. If desired, you can take the edge off a winter chill or add the right casual touch with the in-room fieldstone fireplace. The Batten Boardroom overlooks the Leeward Plaza and Pioneer Airport and is adjacent to the Fergus Plaza.

#### **Dimensions**

26' W x 40' 5" L (873 sq. ft.)

# **Seating Capacity**

Conference: 26

#### **AV Equipment Included\***

WUXGA ceiling-mounted projector (1) 4.25' H x 7.5' W roll-down screen (1) 55" mounted HDTV (1) PC laptop (1)

\*Please see your event coordinator for additional audiovisual details.