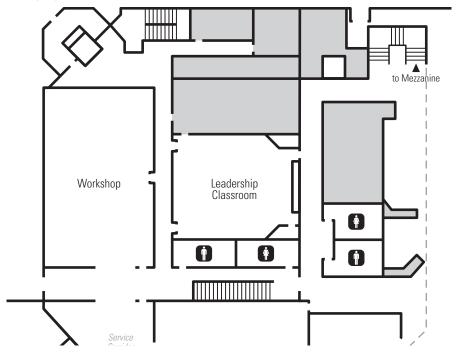

# Leadership Classroom

This educational space for classroom presentations, meetings, or information sessions includes internet connections and updated technology. The classroom is also an outstanding staging area or greenroom for larger events that take place in the Eagle Hangar or other EAA Aviation Museum $^{\text{TM}}$  areas.

#### **Dimensions**

35′ 9″ W x 36′ 2″ L (1,326 sq. ft.)

#### **AV Equipment Included\***

XGA ceiling-mounted projector (1) 4.75' H x 6.5' W roll-down screen (1) In-house PA system PC laptop (1)

#### **Seating Capacity**

Hollow Square: 40 Classroom: 34

\*Please see your event coordinator for additional audiovisual details.