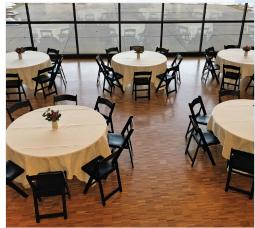

# Founders' Wing

Dedicated to preserving EAA®'s heritage and culture for future generations, the Founders' Wing highlights EAA's significant accomplishments throughout its history. The main floor can accommodate up to 400, surrounding your guests with the history of EAA's annual convention, AirVenture, since 1953. An intimate atmosphere awaits on the mezzanine level, where your guests can enjoy viewing the Founders' Library and the EAA Legacy Wall while overlooking suspended aircraft and aviation artwork.

#### **Seating Capacity**

Theater: 400 Rounds: 240 Classroom: 100

\*Please see your event coordinator for additional audiovisual details.